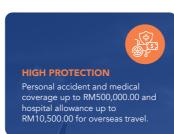

# Takaful myTravel PA

Experience the ultimate protection plan for your local and international travels with Takaful myTravel PA. With total of sum covered up to RM 500,000!

Terms and conditions apply. Please visit Bank Muamalat Malaysia Berhad's website for more information.

### **AFFORDABLE**

Providing up to 34 types of benefits with affordable contribution from as low as RM35.00\*\*\* per person.

- \* Excluding sanctioned countries: Afghanistan, Belarus, Cuba, Iran, North Korea, Russia, Syria, Ukraine and Venezuela.
- \*\* This applies specifically to international plans; for domestic plans, there is a limit of RM50,000.00.
- \*\*\* Based on Individual Plan (Silver) and travel within Region 1 for 5 days. The contribution excludes RM10 stamp duty and 8% service tax.